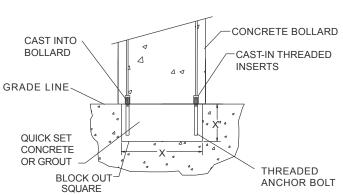

## **ANCHOR STYLE C** SPHERE BOLLARD ANCHOR 24" - 30" - 36" CONDUIT FOR LIGHT CAST IN 24" NOMINAL -1/2" JOINT W/SEALENT GRADE LINE CONCRETE OR SAND FILL CONCRETE BOLLARD LEVELING SAND GRADE LINE, BY OTHERS X' UNDISTURBED SOIL CORED QUICK SET SUPPLY CONDUIT AND WIRE BY OTHERS CONCRETE BOLLARD CONCRETE OR GROUT \_X' THREADED ANCHOR **BLOCK OUT** BOLT 3/8" OR 5/8" SQUARE

X = BLOCKOUT DIMENSION SHOULD BE 1/2" LESS THAN THE OUTSIDE OF THE SURFACE AREA TOUCHING THE GROUND.