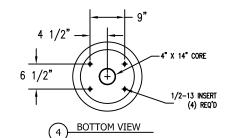

## **ANCHOR STYLE C** SPHERE BOLLARD ANCHOR 24" - 30" - 36" CONDUIT FOR LIGHT CAST IN 24" NOMINAL -1/2" JOINT W/SEALENT GRADE LINE CONCRETE OR SAND FILL CONCRETE BOLLARD LEVELING SAND GRADE LINE, BY OTHERS X' UNDISTURBED SOIL CORED QUICK SET SUPPLY CONDUIT AND WIRE BY OTHERS CONCRETE BOLLARD CONCRETE OR GROUT \_X' THREADED ANCHOR **BLOCK OUT** BOLT 3/8" OR 5/8" SQUARE

X = BLOCKOUT DIMENSION SHOULD BE 1/2" LESS THAN THE OUTSIDE OF THE SURFACE AREA TOUCHING THE GROUND.