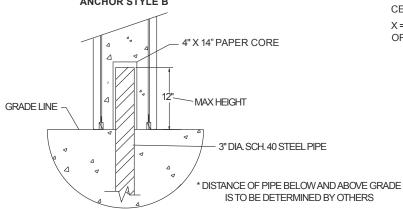

NOTE: THIS TYPE ANCHORING IS ALSO USED AS A BARRICADE. BOLLARD HELD IN PLACE BY STEEL PIPE STEEL PIPE MUST BE ANCHORED IN CONCRETE FOOTING

TYP. 12" DIA. CONCRETE BOLLARD SAME ANCHORING SYSTEM USED ON14" AND 18" DIA. OR SQ. BOLLARDS