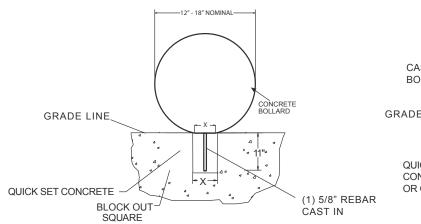

## SPHERE BOLLARD ANCHOR 12" - 18"

## ANCHOR STYLE A

NOTE: THIS TYPE ANCHORING IS NOT USED AS BARRICADE.

IF USING BOLLARD WITH LIGHT, RUN CONDUIT THROUGH
CENTER OF BOLT PATTERN AND STUB OUT.

X = BLOCKOUT DIMENSION SHOULD BE 1/2" LESS THAN THE OUTSIDE OF THE BOLLARD.

X = BLOCKOUT DIMENSION SHOULD BE 1/2" LESS THAN THE OUTSIDE OF THE SURFACE AREA TOUCHING THE GROUND.