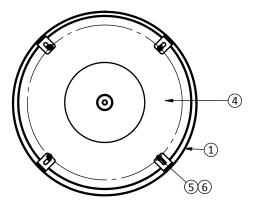

PRODUCT & PRICING INFO CONTACT

STREETSCAPES

Info@streetscapefurniture.com ■ 303.398.7040

| Ø 23 1/16"  3 |
|---------------|
| 2             |

| ITEM NO. | PART NUMBER | DESCRIPTION                   | QTY. |
|----------|-------------|-------------------------------|------|
| 1        | 350106      | ASSY WC CUSTOM (WS-304)       | 1    |
| 2        | 750082      | 31 GALLON                     | 1    |
| 3        | TF1510      | LID FUNNEL, Ø21 7/8"          | 1    |
| 4        | 7118        | CONCRETE WC BASE              | 1    |
| 5        | RM11735     | BHSCS, 1/4-20 X 1/2", 18-8 SS | 4    |
| 6        | 71013       | WASHER, FLAT, Ø1/4" X Ø5/8'   | 4    |