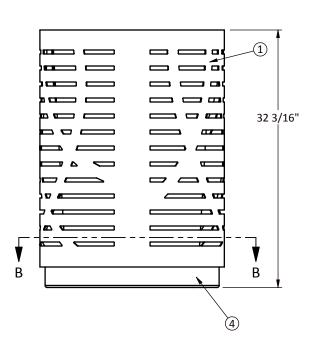

PRODUCT & PRICING INFO CONTACT

STREETSCAPES

Info@streetscapefurniture.com ■ 303.398.7040

| Ø 23 1/16"  3 |
|---------------|
| 2             |

| ITEM NO. | PART NUMBER | DESCRIPTION                   | QTY. |
|----------|-------------|-------------------------------|------|
| 1        | 350106      | ASSY WC CUSTOM (WS-304)       | 1    |
| 2        | 750082      | 31 GALLON                     | 1    |
| 3        | TF1510      | LID FUNNEL, Ø21 7/8"          | 1    |
| 4        | 7118        | CONCRETE WC BASE              | 1    |
| 5        | RM11735     | BHSCS, 1/4-20 X 1/2", 18-8 SS | 4    |
| 6        | 71013       | WASHER, FLAT, Ø1/4" X Ø5/8'   | 4    |

**SECTION B-B** 

| _ |           |      |      | NIO.  |
|---|-----------|------|------|-------|
|   | REVISIONS |      |      |       |
|   |           | NAME | DATE | NOTES |
|   | 4         |      |      |       |
|   | -         |      |      |       |
|   | 2         |      |      |       |
|   | 3         |      |      |       |
|   | 4         |      |      |       |
|   | 5         |      |      |       |
|   | 6         |      |      |       |
|   | 7         |      |      |       |
|   | 8         |      |      |       |