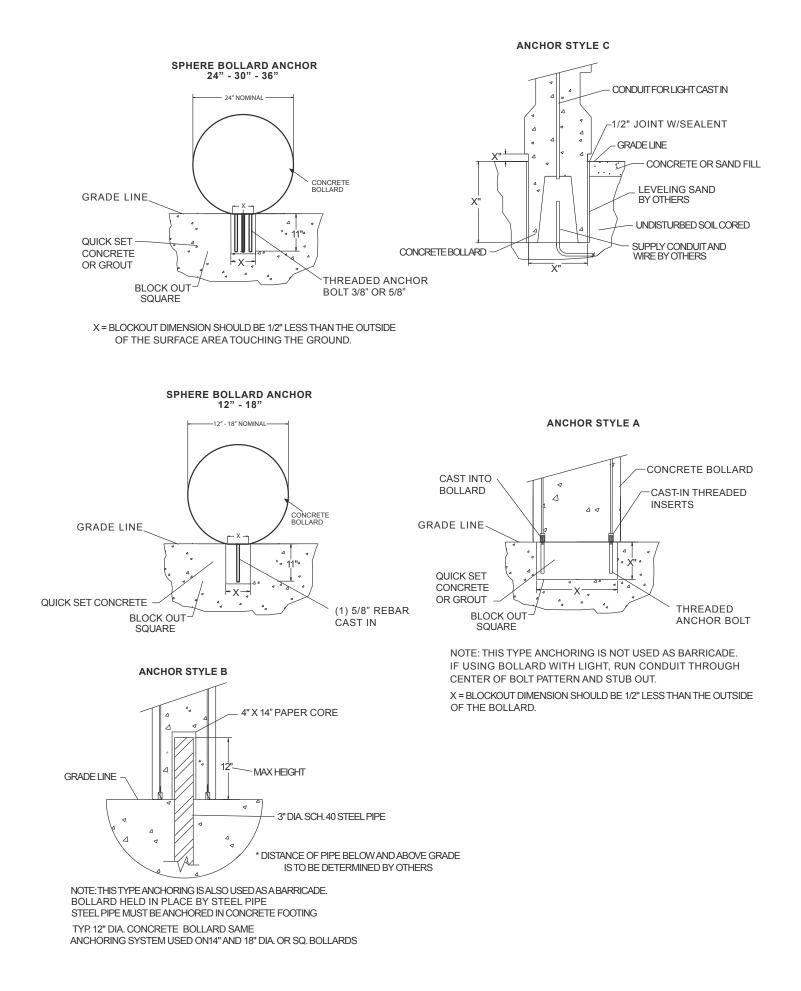

DATE | BY | TILE #74" | BASE BALL BOLLAF | D JOB NO.                                 | WEIGHT        | 750 LBS.       |                |
| 1                            |           |    | 4   |      |    | SCALE     |                  | UNLESS OTHERWISE SPECIFIED                | DATE 11/05/07 | FINISH waveter |                |
| 2                            |           |    | 5   |      |    |           | 1/4              | DIVERSIONS ARE IN DICHES                  | DATE 11/05/07 |                | W/RED STICHING |
| 3                            |           |    | 6   |      |    | CHECKED   | 3-12-08          | FRACTIONS ± 1/4<br>2 PL ±0.01 3 PL ±0.005 |               | DWG. NO.       | TF6202         |

PRODUCT & PRICING INFO CONTACT



Info@streetscapefurniture.com = 303.398.7040