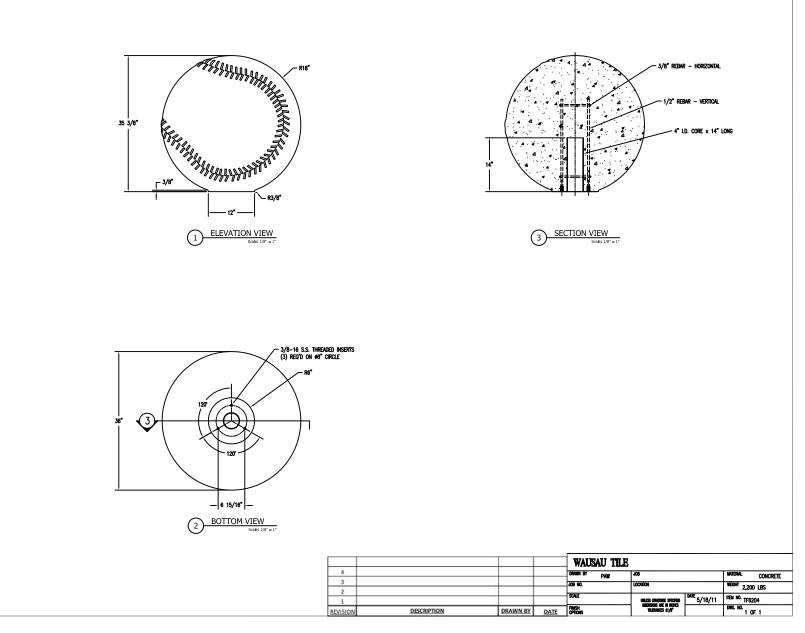

| WAUSAU TILE SITE FURNISHINGS |           |    |     |      |    |           |                  |                                           |               |                |                |
|------------------------------|-----------|----|-----|------|----|-----------|------------------|-------------------------------------------|---------------|----------------|----------------|
|                              | REVISIONS |    |     |      |    |           | MJS              | 806                                       |               | MATERIAL       | CONCRETE       |
| NO.                          | DATE      | 8Y | NO. | DATE | BY | TILE #74" | BASE BALL BOLLAF | D JOB NO.                                 | WEIGHT        | 750 LBS.       |                |
| 1                            |           |    | 4   |      |    | SCALE     |                  | UNLESS OTHERWISE SPECIFIED                | DATE 11/05/07 | FINISH waveter |                |
| 2                            |           |    | 5   |      |    |           | 1/4              | DIVERSIONS ARE IN DICHES                  | DATE 11/05/07 |                | W/RED STICHING |
| 3                            |           |    | 6   |      |    | CHECKED   | 3-12-08          | FRACTIONS ± 1/4<br>2 PL ±0.01 3 PL ±0.005 |               | DWG. NO.       | TF6202         |