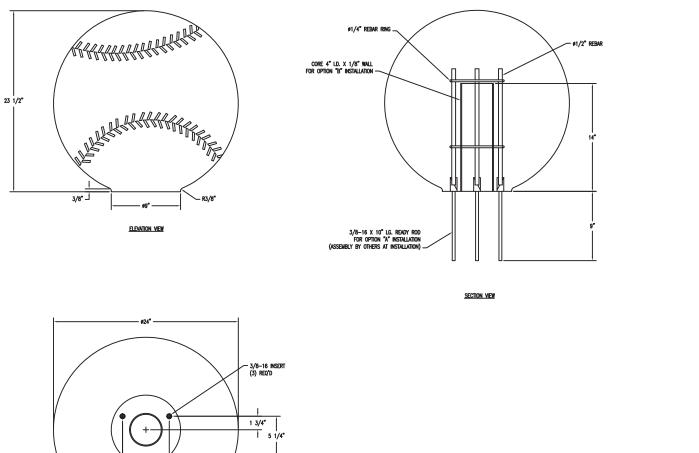

| WAUSAU TILE SITE FURNISHINGS |           |    |     |      |    |           |                  |                                           |               |                |                |
|------------------------------|-----------|----|-----|------|----|-----------|------------------|-------------------------------------------|---------------|----------------|----------------|
|                              | REVISIONS |    |     |      |    |           | MJS              | 806                                       |               | MATERIAL       | CONCRETE       |
| NO.                          | DATE      | 8Y | NO. | DATE | BY | TILE #74" | BASE BALL BOLLAF | D JOB NO.                                 | WEIGHT        | 750 LBS.       |                |
| 1                            |           |    | 4   |      |    | SCALE     |                  | UNLESS OTHERWISE SPECIFIED                | DATE 11/05/07 | FINISH waveter |                |
| 2                            |           |    | 5   |      |    |           | 1/4              | DIVERSIONS ARE IN DICHES                  | DATE 11/05/07 |                | W/RED STICHING |
| 3                            |           |    | 6   |      |    | CHECKED   | 3-12-08          | FRACTIONS ± 1/4<br>2 PL ±0.01 3 PL ±0.005 |               | DWG. NO.       | TF6202         |