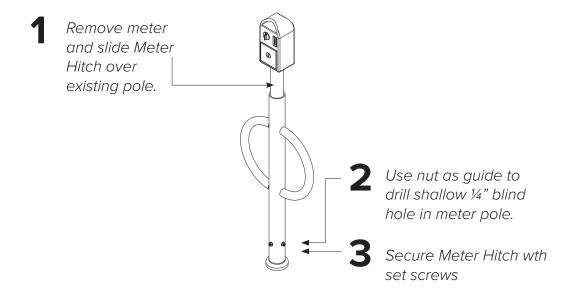

## Installation Instructions

MOUNT **OPTIONS**  **Hitch Mount** 

Meter Hitch slides over existing 2.38" OD parking meter poles. Two tamper-resistant set screws secure the Meter

Hitch to the parking meter pole.