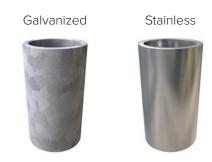

**FINISHES** Galvanized

> An after fabrication hot dipped galvanized finish is our standard option.

**Powder Coat** 

Our powder coat finish assures a high level of adhesion and durability by following these steps:

1. Sandblast

- 2. Epoxy primer electrostatically applied
- 3. Final thick TGIC polyester powder coat

**Stainless** 

Stainless Steel: 304 grade stainless steel material finished in either a high polished shine or a satin finish.