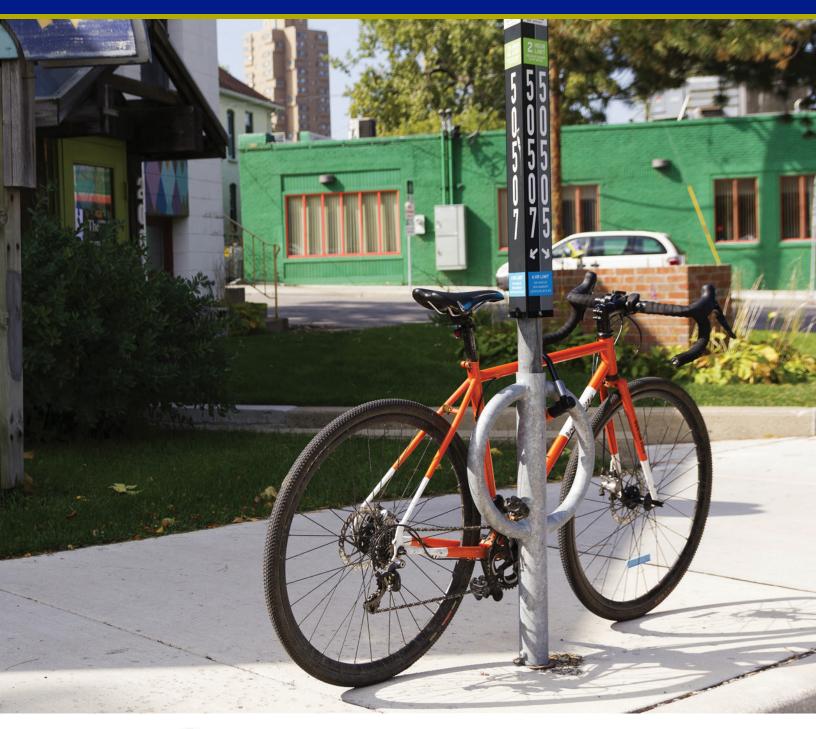

### Parking for Bikes, Too!

Based on our popular Bike Hitch, the Meter Hitch is designed to fit into the streetscape. The Meter Hitch has a minimal footprint and is a bicyclist favorite for its ease of use and solid bike support. Planners also appreciate that design restricts bikes to parking parallel with the rack so bikes will not interfere with pedestrian right of way or the street. *Patent D620,8455* 

MOUNT **OPTIONS**  **Hitch Mount** 

Meter Hitch slides over existing 2.38" OD parking meter poles. Two tamper-resistant set screws secure the Meter

Hitch to the parking meter pole.