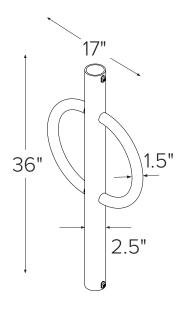

# Submittal Sheet

**CAPACITY** 2 Bikes

**MATERIALS** 

Centerbeam: 2.5" schedule 40 pipe

All Meter Hitches are made based on existing pole dimension. Please verify all post dimensions with Dero before ordering.

MOUNT **OPTIONS**  **Hitch Mount** 

Meter Hitch slides over existing 2.38" OD parking meter poles. Two tamper-resistant set screws secure the Meter

Hitch to the parking meter pole.