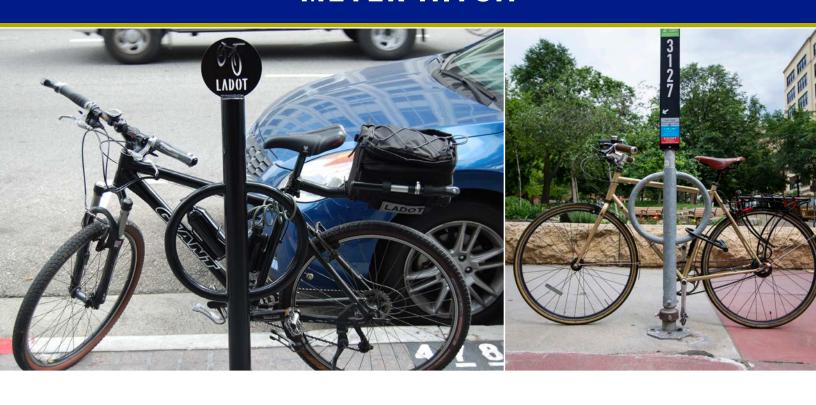

### Parking for Bikes, Too!

Based on our popular Bike Hitch, the Meter Hitch is designed to fit into the streetscape. The Meter Hitch has a minimal footprint and is a bicyclist favorite for its ease of use and solid bike support. Planners also appreciate that design restricts bikes to parking parallel with the rack so bikes will not interfere with pedestrian right of way or the street. *Patent D620,8455* 

MOUNT **OPTIONS**  **Hitch Mount** 

Meter Hitch slides over existing 2.38" OD parking meter poles. Two tamper-resistant set screws secure the Meter

Hitch to the parking meter pole.