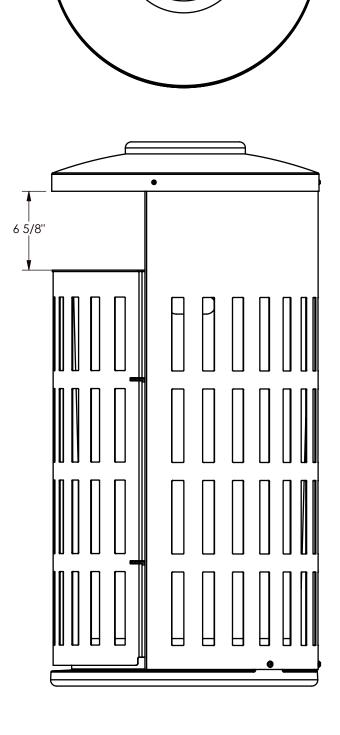

DEPARTMENT WC, W/ ASH & TRASH

UNLESS OTHERWISE SPECIFIED DIMENSIONS ARE IN INCHES TOLERANCE: FRACTIONS ± 1/8" ANGLE ±0.5° DIM: 2-PL ±0.01 3-PL ±.005