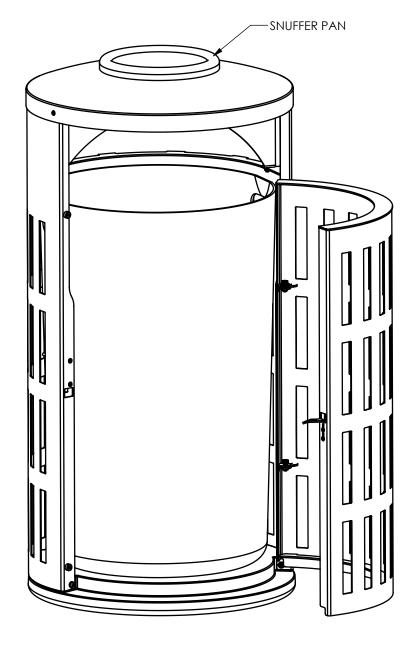

DEPARTMENT WC, W/ ASH & TRASH

UNLESS OTHERWISE SPECIFIED DIMENSIONS ARE IN INCHES TOLERANCE: FRACTIONS ± 1/8" ANGLE ±0.5° DIM: 2-PL ±0.01 3-PL ±.005