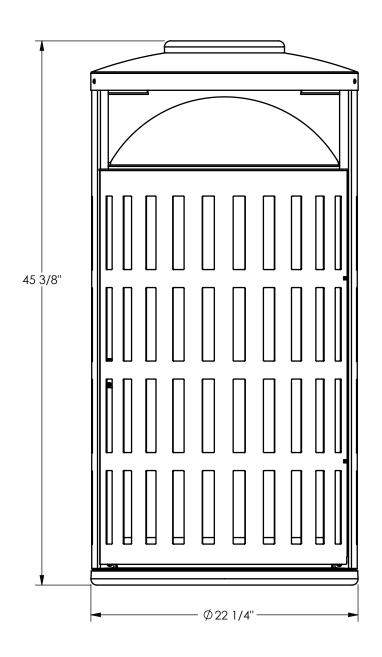

DEPARTMENT WC, W/ ASH & TRASH

UNLESS OTHERWISE SPECIFIED DIMENSIONS ARE IN INCHES TOLERANCE: FRACTIONS ± 1/8" ANGLE ±0.5° DIM: 2-PL ±0.01 3-PL ±.005