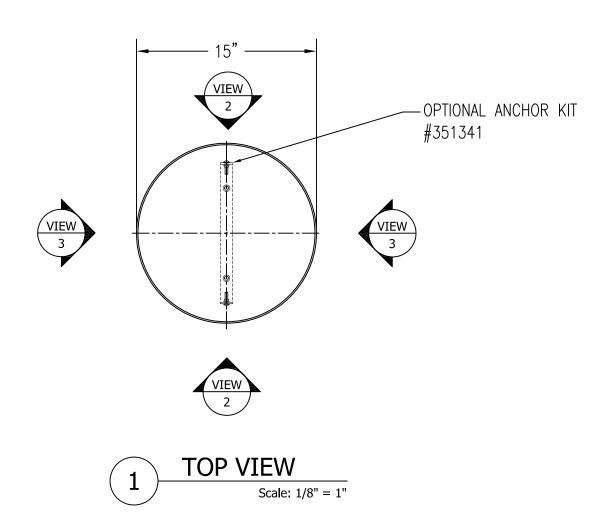

Info@streetscapefurniture.com = 303.398.7040







3 ELEVATION VIEW
Scale: 1/8" = 1"

| • |        |  |
|---|--------|--|
|   | WAUSAU |  |
|   |        |  |

|                 |                    |          | DRAWN BY | JPZ     | JOB      |                            | MATERIAL PLASTIC |                 |
|-----------------|--------------------|----------|----------|---------|----------|----------------------------|------------------|-----------------|
| 4               |                    |          |          | JOB NO. |          | LOCATION                   |                  | WEIGHT          |
| 3               |                    |          |          | SCALE   |          | LINE SOO OT ISSUED.        | DATF , ,         | ITEM NO.        |
| 2               |                    |          |          | 1       | AS NOTED | ■