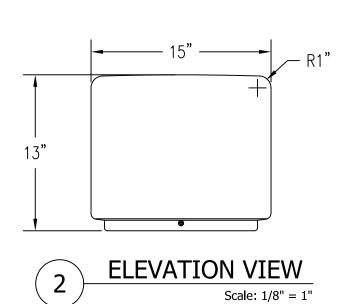

Info@streetscapefurniture.com = 303.398.7040

3 ELEVATION VIEW
Scale: 1/8" = 1"

| • |        |  |
|---|--------|--|
|   | WAUSAU |  |
|   |        |  |

|                 |                    |          | DRAWN BY | JPZ     | JOB      |                            | MATERIAL PLASTIC |                 |
|-----------------|--------------------|----------|----------|---------|----------|----------------------------|------------------|-----------------|
| 4               |                    |          |          | JOB NO. |          | LOCATION                   |                  | WEIGHT          |
| 3               |                    |          |          | SCALE   |          | LINE SOO OT ISSUED.        | DATF , ,         | ITEM NO.        |
| 2               |                    |          |          | 1       | AS NOTED | ■ DIMENSIONS ARE IN INCHES | DATE 6/10/11     | 2403            |
| 1               |                    |          |          | FINISH  |          | TOLERANCES: ±1/8"          |                  | DWG. NO. 1 OF 1 |
| <b>REVISION</b> | <u>DESCRIPTION</u> | DRAWN BY | DATE     | OPTIONS |          |                            |                  | 1 OF 1          |