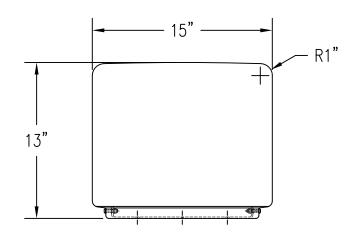

Info@streetscapefurniture.com = 303.398.7040







3 ELEVATION VIEW
Scale: 1/8" = 1"

| • |        |  |
|---|--------|--|
|   | WAUSAU |  |
|   |        |  |

|                 |                    |          | DRAWN BY | JPZ     | JOB      |                            | MATERIAL PLASTIC |                 |
|-----------------|--------------------|----------|----------|---------|----------|----------------------------|------------------|-----------------|
| 4               |                    |          |          | JOB NO. |          | LOCATION                   |                  | WEIGHT          |
| 3               |                    |          |          | SCALE   |          | LINE SOO OT ISSUED.        | DATF , ,         | ITEM NO.        |
| 2               |                    |          |          | 1       | AS NOTED | ■ DIME