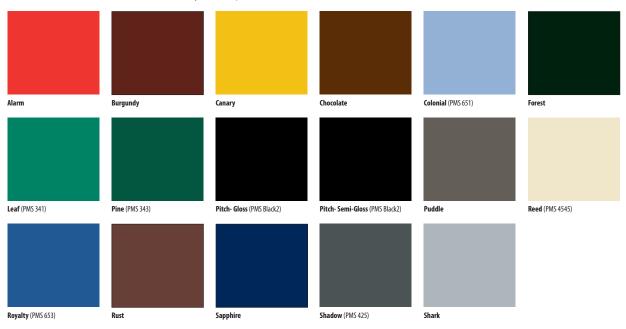

## Powder-Coat Finishes

## Tier 1

Standard Powder-Coated finishes are Tier 1. Steel, aluminum and other products made of metal are typically powder-coated. We clean all metal products before coating with a high-temperature degreaser, apply a zinc-rich primer (for superior resistance to weathering and rust), then coat with a high-quality polyester powder-coat. Brackets (VTG, WB, WX, VH, VGM) and VertiGreen 3D trellis, unless otherwise specified, are delivered in Pitch, Semi-Gloss. Custom and RAL match colors are also available – ask your salesperson for details.

## Tier 2

Our Tier 2 finishes are metallic colors – Jaquar Topaz and Silvadillo – which require a clearcoat.